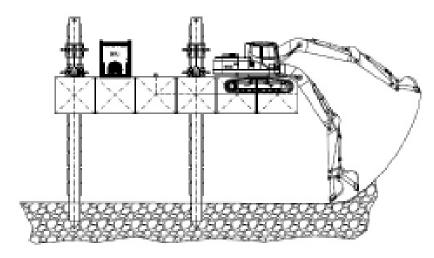

#### Advantages;

- Easy for montage
- Easy for transportation due to dimensions
- The feet can be installed will work as a Jack-Up Spud Barge.

By implementing all the feet components to Modular Barges, it converts it to work as a Jack Up Barge. Maneuver the barge over the water makes a stable, safe work platform in both shallow and deep water in various sizes. The jack up equipment is designed to withstand the rigid marine environment as a reliable alternative to standard floating platforms. The feet with hydraulic piston support are designed according to the water draft and the payload capacity. The Feet design is made according to the seabed terrain (rock, sand etc.).

**Z Makina** can increase the capacity of our Jack Up Barges, improve mobility and create safe, quality work environment on the pontoon by making special designs according to our customers' demands. Additional equipment can be endowed as followings:

#### Advantages;

- The Spud Legs can move down & up by means of hydraulic pistons.
- Based on the working draft the length of the spud legs can vary up to max depth.
- The Locking System is under automatic controller.