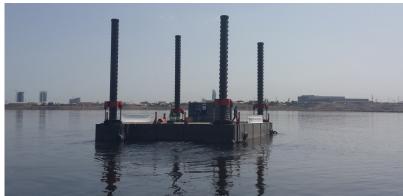

### Z MAKÍNA

Z Makina specializes spud barges in customized barge manufacturing for use pile driving, crane barge, drilling barge, etc. Barges can be spudded in place (sea or lake) due to its special design and it provides easy application. They differ in size and structural design, depending upon their intended use.

#### Advantages;

- Easy for montage
- Easy for transportation due to dimensions
- The feet can be installed will work as a Jack-Up Spud Barge.

By implementing all the feet components to Modular Barges, it converts it to work as a Jack Up Barge. Maneuver the barge over the water makes a stable, safe work platform in both shallow and deep water in various sizes. The jack up equipment is designed to withstand the rigid marine environment as a reliable alternative to standard floating platforms. The feet with hydraulic piston support are designed according to the water draft and the payload capacity. The Feet design is made according to the seabed terrain (rock, sand etc.).