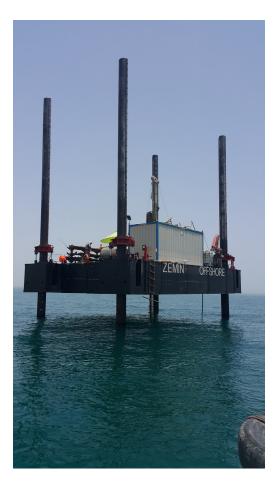

### Z MAKÍNA

Z Makina specializes spud barges in customized barge manufacturing for use pile driving, crane barge, drilling barge, etc. Barges can be spudded in place (sea or lake) due to its special design and it provides easy application. They differ in size and structural design, depending upon their intended use.

#### Advantages;

- Easy for montage
- Easy for transportation due to dimensions
- The feet can be installed will work as a Jack-Up Spud Barge.

By implementing all the feet components to Modular Barges, it converts it to work as a Jack Up Barge. Maneuver the barge over the water makes a stable, safe work platform in both shallow and deep water in various sizes. The jack up equipment is designed to withstand the rigid marine environment as a reliable alternative to standard floating platforms. The feet with hydraulic piston support are designed according to the water draft and the payload capacity. The Feet design is made according to the seabed terrain (rock, sand etc.).