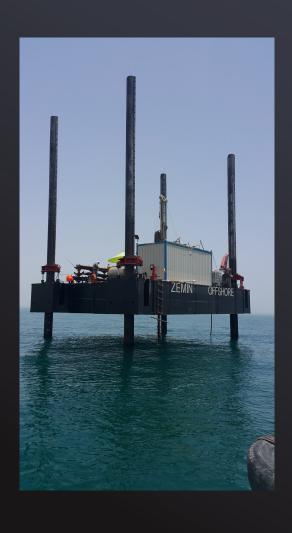

### Z MAKÍNA

Z Makina specializes spud barges in customized barge manufacturing for use pile driving, crane barge, drilling barge, etc. Barges can be spudded in place (sea or lake) due to its special design and it provides easy application. They differ in size and structural design, depending upon their intended use.

#### Advantages;

- Easy for montage
- Easy for transportation due to dimensions
- The feet can be installed will work as a Jack-Up Spud Barge.

By implementing all the feet components to Modular Barges, it converts it to work as a Jack Up Barge. Maneuver the barge over the water makes a stable, safe work platform in both shallow and deep water in various sizes. The jack up equipment is designed to withstand the rigid marine environment as a reliable alternative to standard floating platforms. The feet with hydraulic piston support are designed according to the water draft and the payload capacity. The Feet design is made according to the seabed terrain (rock, sand etc.).