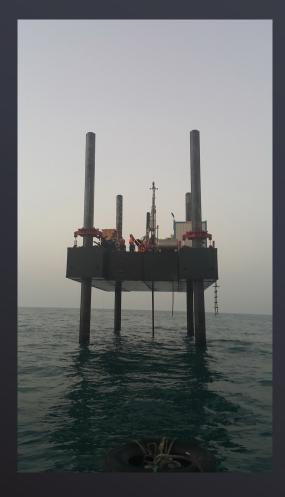

### Z MAKÍNA

Z Makina specializes spud barges in customized barge manufacturing for use pile driving, crane barge, drilling barge, etc. Barges can be spudded in place (sea or lake) due to its special design and it provides easy application. They differ in size and structural design, depending upon their intended use.

#### Advantages;

- Easy for montage
- Easy for transportation due to dimensions
- The feet can be installed will work as a Jack-Up Spud Barge.

By implementing all the feet components to Modular Barges, it converts it to work as a Jack Up Barge. Maneuver the barge over the water makes a stable, safe work platform in both shallow and deep water in various sizes. The jack up equipment is designed to withstand the rigid marine environment as a reliable alternative to standard floating platforms. The feet with hydraulic piston support are designed according to the water draft and the payload capacity. The Feet design is made according to the seabed terrain (rock, sand etc.).