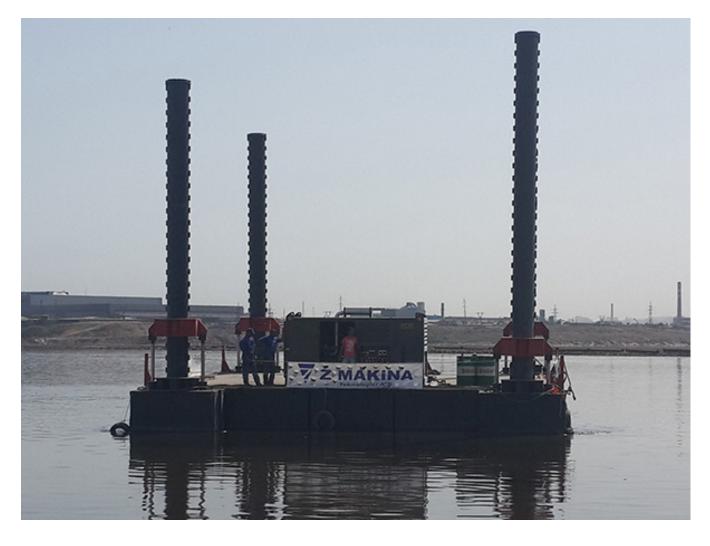

### Z MAKÍNA

Z Makina specializes spud barges in customized barge manufacturing for use pile driving, crane barge, drilling barge, etc. Barges can be spudded in place (sea or lake) due to its special design and it provides easy application. They differ in size and structural design, depending upon their intended use.

#### Advantages;

- Easy for montage
- Easy for transportation due to dimensions
- The feet can be installed will work as a Jack-Up Spud Barge.

By implementing all the feet components to Modular Barges, it converts it to work as a Jack Up Barge. Maneuver the barge over the water makes a stable, safe work platform in both shallow and deep water in various sizes. The jack up equipment is designed to withstand the rigid marine environment as a reliable alternative to standard floating platforms. The feet with hydraulic piston support are designed according to the water draft and the payload capacity. The Feet design is made according to the seabed terrain (rock, sand etc.).