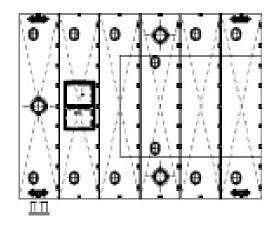

#### Advantages;

- Easy for montage
- Easy for transportation due to dimensions
- The feet can be installed will work as a Jack-Up Spud Barge.

By implementing all the feet components to Modular Barges, it converts it to work as a Jack Up Barge. Maneuver the barge over the water makes a stable, safe work platform in both shallow and deep water in various sizes. The jack up equipment is designed to withstand the rigid marine environment as a reliable alternative to standard floating platforms. The feet with hydraulic piston support are designed according to the water draft and the payload capacity. The Feet design is made according to the seabed terrain (rock, sand etc.).

#### Advantages;

- The Spud Legs can move down & up by means of hydraulic pistons.
- Based on the working draft the length of the spud legs can vary up to max depth.
- The Locking System is under automatic controller.