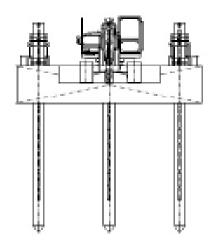

#### Advantages;

- Easy for montage
- Easy for transportation due to dimensions
- The feet can be installed will work as a Jack-Up Spud Barge.

By implementing all the feet components to Modular Barges, it converts it to work as a Jack Up Barge. Maneuver the barge over the water makes a stable, safe work platform in both shallow and deep water in various sizes. The jack up equipment is designed to withstand the rigid marine environment as a reliable alternative to standard floating platforms. The feet with hydraulic piston support are designed according to the water draft and the payload capacity. The Feet design is made according to the seabed terrain (rock, sand etc.).

#### Advantages;

- The Spud Legs can move down & up by means of hydraulic pistons.
- Based on the working draft the length of the spud legs can vary up to max depth.
- The Locking System is under automatic controller.