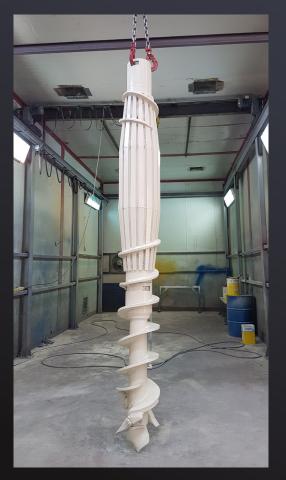

### Z MAKÍNA CONTINUOUS FLIGHT AUGER

CFA piles are a type of drilled foundation in which the pile is drilled to the final depth in one continuous process using a CFA then concreting through the augers while extracting the tools.

Z Makina produces clay & rock head types with appropriate dimensions and lengths. The proper adapters, kelly extension, concrete head, auxiliary element are manufactured by Z Makina as well. In addition the CFA tools, Z Makina can execute all necessary implementations on the pile rig machine for CFA operation.