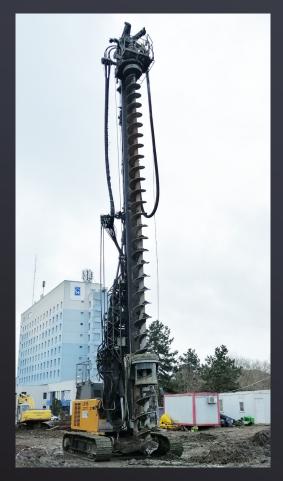

### Z MAKÍNA CONTINUOUS FLIGHT AUGER

CFA piles are a type of drilled foundation in which the pile is drilled to the final depth in one continuous process using a CFA then concreting through the augers while extracting the tools.

Z Makina produces clay & rock head types with appropriate dimensions and lengths. The proper adapters, kelly extension, concrete head, auxiliary element are manufactured by Z Makina as well. In addition the CFA tools, Z Makina can execute all necessary implementations on the pile rig machine for CFA operation.