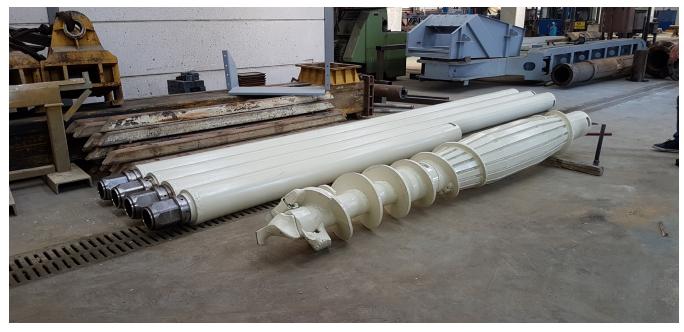

### Z MAKÍNA CONTINUOUS FLIGHT AUGER

CFA piles are a type of drilled foundation in which the pile is drilled to the final depth in one continuous process using a CFA then concreting through the augers while extracting the tools.

Z Makina produces clay & rock head types with appropriate dimensions and lengths. The proper adapters, kelly extension, concrete head, auxiliary element are manufactured by Z Makina as well. In addition the CFA tools, Z Makina can execute all necessary implementations on the pile rig machine for CFA operation.