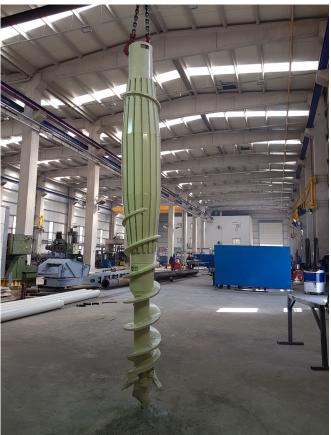

#### Z MAKÍNA FULL DISPLACEMENT PILE

The method of displacement piles is performing while taking the material from the bore via especial drilling tools and displacing to the bore walls.

The payload is increased by way of low soil excavation, non-vibrating and impactless performance. Under favour of this method, there won't be much concrete consumption and also the problem of envolved materials' excavation will be effaced.

This method is suitable for compressible loose ground. They can be manufactured in required diameters and dimensions for several ground conditions.