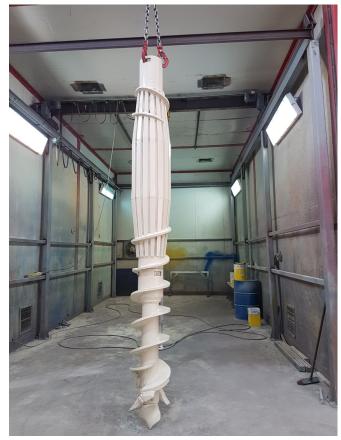

### Z MAKÍNA CONTINUOUS FLIGHT AUGER

CFA piles are a type of drilled foundation in which the pile is drilled to the final depth in one continuous process using a CFA then concreting through the augers while extracting the tools.

Z Makina produces clay & rock head types with appropriate dimensions and lengths. The proper adapters, kelly extension, concrete head, auxiliary element are manufactured by Z Makina as well. In addition the CFA tools, Z Makina can execute all necessary implementations on the pile rig machine for CFA operation.