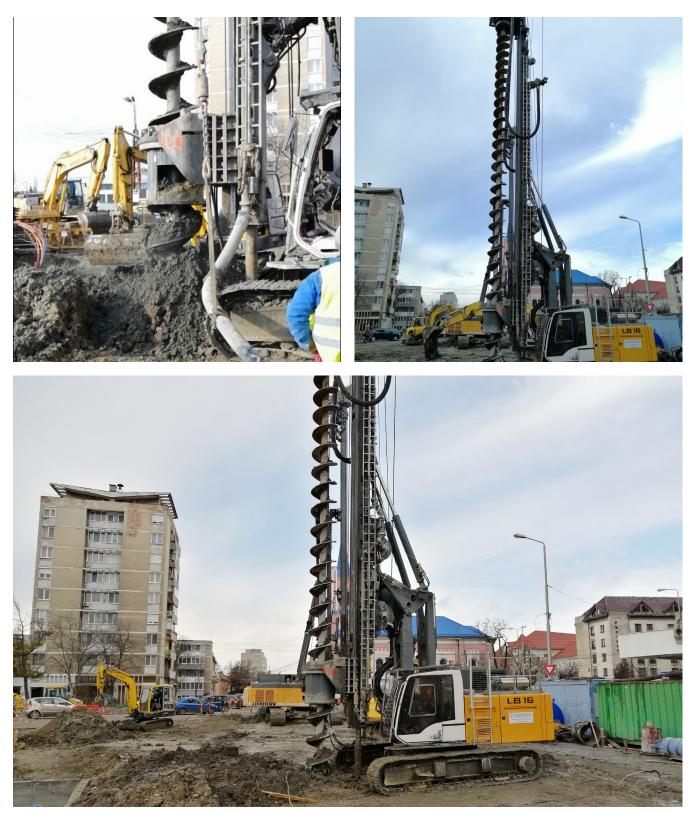

### Z MAKÍNA CONTINUOUS FLIGHT AUGER

CFA piles are a type of drilled foundation in which the pile is drilled to the final depth in one continuous process using a CFA then concreting through the augers while extracting the tools.

Z Makina produces clay & rock head types with appropriate dimensions and lengths. The proper adapters, kelly extension, concrete head, auxiliary element are manufactured by Z Makina as well. In addition the CFA tools, Z Makina can execute all necessary implementations on the pile rig machine for CFA operation.