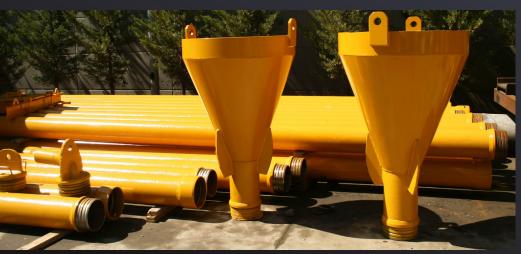

## TREMIE PIPES

They are connectable pipes used to transfer concrete from the buckets and hopper to the bottom of the pile. They are easy to connect and disconnect. Products in various lengths and diameters can be provided as customer requirements. The tremie set are composed as follows:

Tremie Pipe Hopper Tremie Platforms Holder Suspension Jig Pipe Cleaner and so on

| TREMIE PIPES          |    |           |           |           |           |
|-----------------------|----|-----------|-----------|-----------|-----------|
| Pipe Diameter         | mm | 195       | 219       | 245       | 275       |
| Wall Thickness        | mm | 8         | 8         | 8         | 8         |
| Socket Diameter       | mm | 225       | 255       | 272       | 310       |
| Length of Tremie      | mm | 1000-6000 | 1000-6000 | 1000-6000 | 1000-6000 |
| Weight Of Tremie (1m) | kg | 40        | 80        | 120       | 240       |
| Weight Of Tremie (2m) | kg | 46        | 92        | 138       | 276       |
| Weight Of Tremie (3m) | kg | 52        | 104       | 156       | 312       |
| Weight Of Tremie (6m) | kg | 58        | 116       | 174       | 348       |
| Weight of Hopper      | kg | 245       | 250       | 255       | 260       |