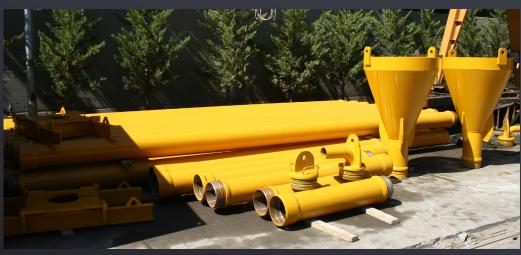

## TREMIE PIPES

They are connectable pipes used to transfer concrete from the buckets and hopper to the bottom of the pile. They are easy to connect and disconnect. Products in various lengths and diameters can be provided as customer requirements. The tremie set are composed as follows:

Tremie Pipe Hopper Tremie Platforms Holder Suspension Jig Pipe Cleaner and so on

| TREMIE PIPES          |    |           |           |           |           |
|-----------------------|----|-----------|-----------|-----------|-----------|
| Pipe Diameter         | mm | 195       | 219       | 245       | 275       |
| Wall Thickness        | mm | 8         | 8         | 8         | 8         |
| Socket Diameter       | mm | 225       | 255       | 272       | 310       |
| Length of Tremie      | mm | 1000-6000 | 1000-6000 | 1000-6000 | 1000-6000 |
| Weight Of Tremie (1m) | kg | 40        | 80        | 120       | 240       |
| Weight Of Tremie (2m) | kg | 46        | 92        | 138       | 276       |
| Weight Of Tremie (3m) | kg | 52        | 104       | 156       | 312       |
| Weight Of Tremie (6m) | kg | 58        | 116       | 174       | 348       |
| Weight of Hopper      | kg | 245       | 250       | 255       | 260       |