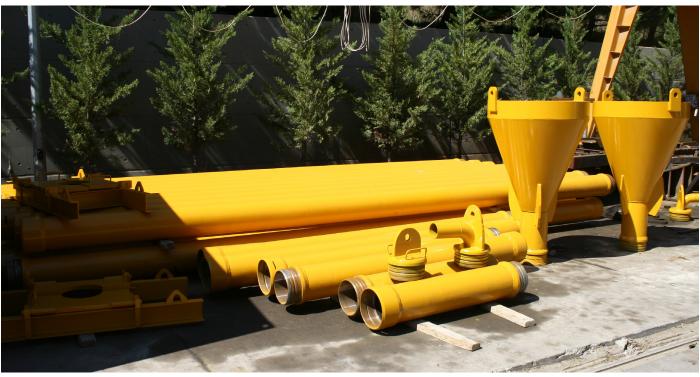

## TREMIE PIPES

They are connectable pipes used to transfer concrete from the buckets and hopper to the bottom of the pile. They are easy to connect and disconnect. Products in various lengths and diameters can be provided as customer requirements. The tremie set are composed as follows:

Tremie Pipe Hopper Tremie Platforms Holder Suspension Jig Pipe Cleaner and so on

| TREMIE PIPES          |    |           |           |           |           |
|-----------------------|----|-----------|-----------|-----------|-----------|
| Pipe Diameter         | mm | 195       | 219       | 245       | 275       |
| Wall Thickness        | mm | 8         | 8         | 8         | 8         |
| Socket Diameter       | mm | 225       | 255       | 272       | 310       |
| Length of Tremie      | mm | 1000-6000 | 1000-6000 | 1000-6000 | 1000-6000 |
| Weight Of Tremie (1m) | kg | 40        | 80        | 120       | 240       |
| Weight Of Tremie (2m) | kg | 46        | 92        | 138       | 276       |
| Weight Of Tremie (3m) | kg | 52        | 104       | 156       | 312       |
| Weight Of Tremie (6m) | kg | 58        | 116       | 174       | 348       |
| Weight of Hopper      | kg | 245       | 250       | 255       | 260       |