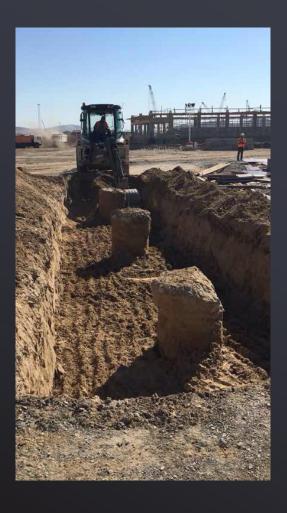

## Z MAKÍNA

DSM method is an in-situ soil mixing technology that mixes existing soil with cementitious materials.

DSM is effective for liquefaction mitigation of seismically sensitive soil layers, foundation improvement under future structures and in-situ stabilization of contaminated soils for environmental remediation among other uses.