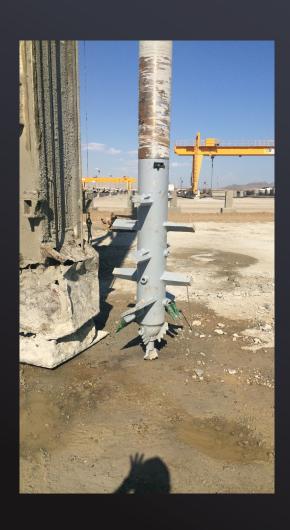

## Z MAKÍNA

DSM method is an in-situ soil mixing technology that mixes existing soil with cementitious materials.

DSM is effective for liquefaction mitigation of seismically sensitive soil layers, foundation improvement under future structures and in-situ stabilization of contaminated soils for environmental remediation among other uses.

Z Makina produces DSM tools with appropriate adapters, kelly extension, swivel grout head, auxiliary elements. Moreover, Z MAKINA can execute all necessary implementations on the pile rig machine for DSM operation.