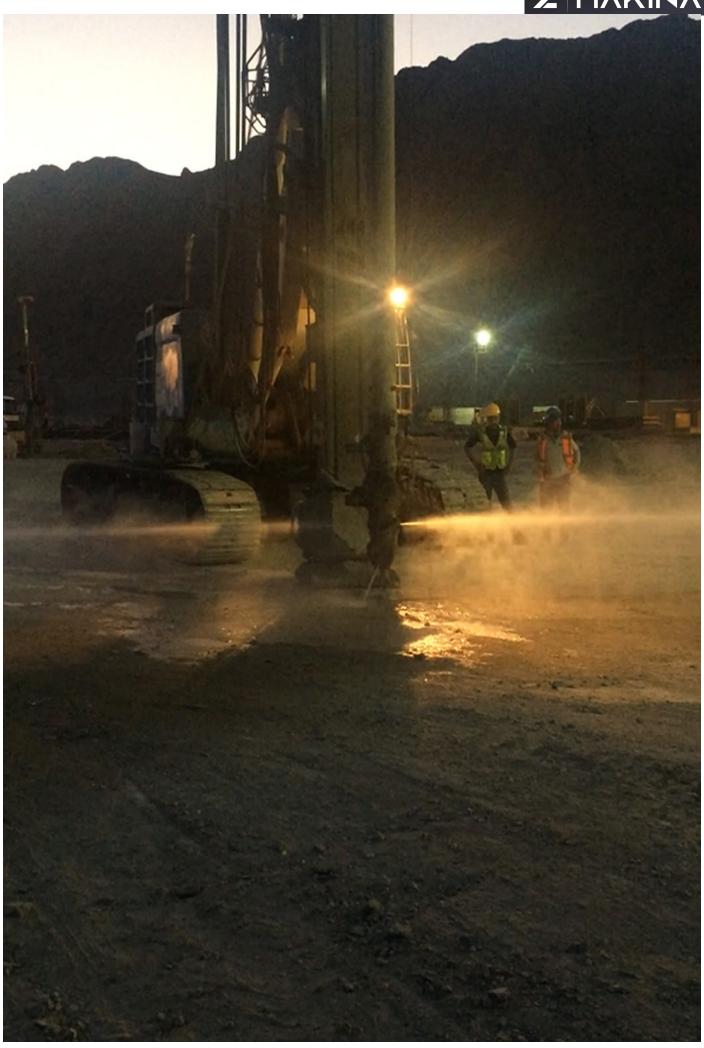

## Z MAKÍNA

DSM method is an in-situ soil mixing technology that mixes existing soil with cementitious materials.

DSM is effective for liquefaction mitigation of seismically sensitive soil layers, foundation improvement under future structures and in-situ stabilization of contaminated soils for environmental remediation among other uses.

Z Makina produces DSM tools with appropriate adapters, kelly extension, swivel grout head, auxiliary elements. Moreover, Z MAKINA can execute all necessary implementations on the pile rig machine for DSM operation.