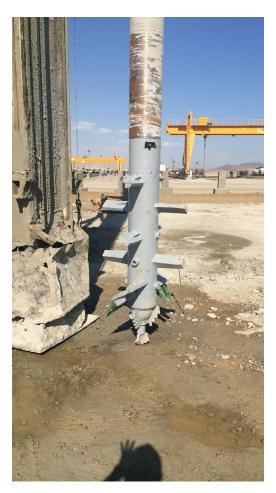

## Z MAKÍNA

DSM method is an in-situ soil mixing technology that mixes existing soil with cementitious materials.

DSM is effective for liquefaction mitigation of seismically sensitive soil layers, foundation improvement under future structures and in-situ stabilization of contaminated soils for environmental remediation among other uses.

Z Makina produces DSM tools with appropriate adapters, kelly extension, swivel grout head, auxiliary elements. Moreover, Z MAKINA can execute all necessary implementations on the pile rig machine for DSM operation.