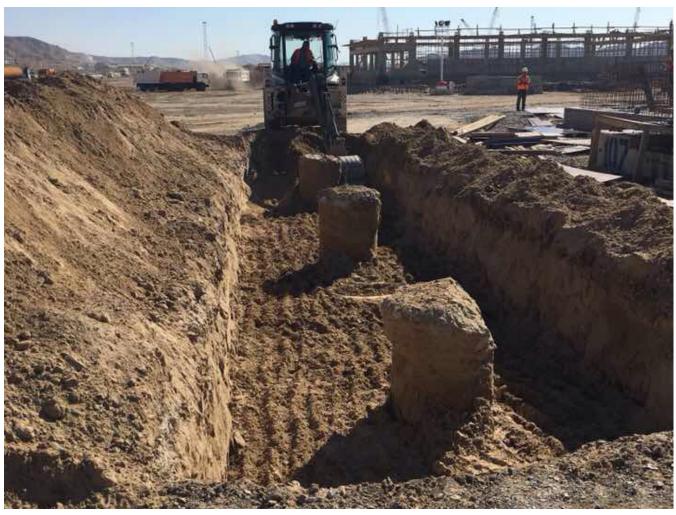

## Z MAKÍNA

DSM method is an in-situ soil mixing technology that mixes existing soil with cementitious materials.

DSM is effective for liquefaction mitigation of seismically sensitive soil layers, foundation improvement under future structures and in-situ stabilization of contaminated soils for environmental remediation among other uses.

Z Makina produces DSM tools with appropriate adapters, kelly extension, swivel grout head, auxiliary elements. Moreover, Z MAKINA can execute all necessary implementations on the pile rig machine for DSM operation.