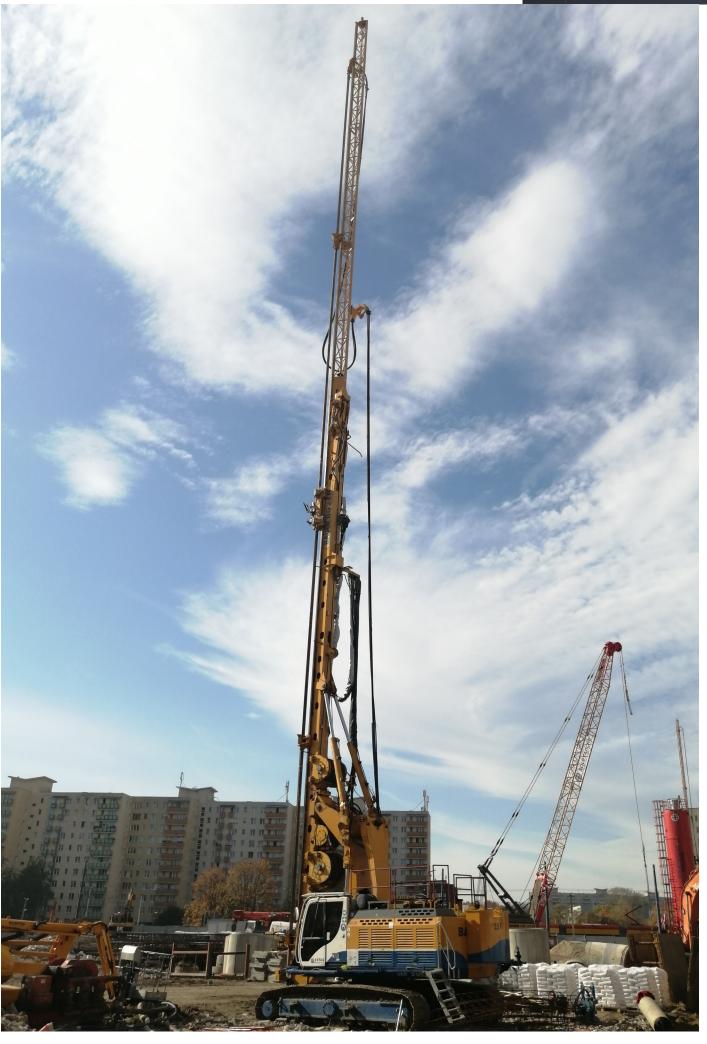

## JET GROUT KIT FOR PILING RIG

Z Makina has developed a jet grouting system with the single stroke columns to depths of 36 m capacity. It was designed which can be mounted on the piling rig used for jet grouting come in a range of different sizes; large ones, making it a perfect technique for improving the foundation of an existing structure.