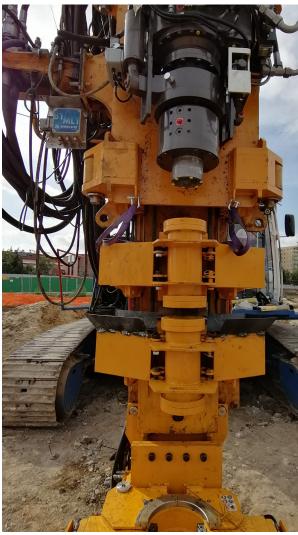

## JET GROUT KIT FOR PILING RIG

Z Makina has developed a jet grouting system with the single stroke columns to depths of 36 m capacity. It was designed which can be mounted on the piling rig used for jet grouting come in a range of different sizes; large ones, making it a perfect technique for improving the foundation of an existing structure.

During the jetting process it is imperative that the desired jetting parameters are maintained. Typically, the DATA Logger system monitors the rotation rate and withdrawal rate, as well as the grout, air, and grout flow. This information is displayed in real time for the operator, and raw data's are transmitted to the DATA Logger database where it is post-processed, stored and reviewed by the project team.