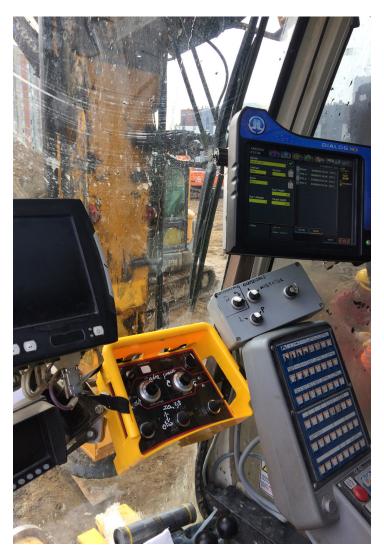

During the jetting process it is imperative that the desired jetting parameters are maintained. Typically, the DATA Logger system monitors the rotation rate and withdrawal rate, as well as the grout, air, and grout flow. This information is displayed in real time for the operator, and raw data's are transmitted to the DATA Logger database where it is post-processed, stored and reviewed by the project team.