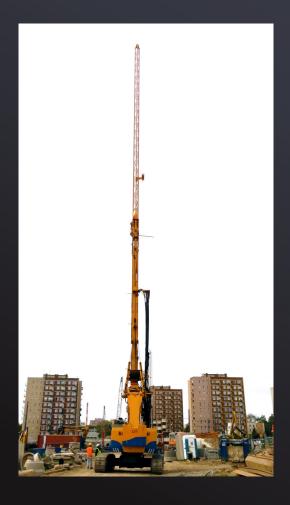

## JET GROUT KIT FOR PILING RIG

Z Makina has developed a jet grouting system with the single stroke columns to depths of 36 m capacity. It was designed which can be mounted on the piling rig used for jet grouting come in a range of different sizes; large ones, making it a perfect technique for improving the foundation of an existing structure.