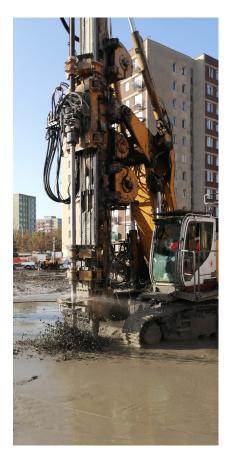

## JET GROUT KIT FOR PILING RIG

Z Makina has developed a jet grouting system with the single stroke columns to depths of 36 m capacity. It was designed which can be mounted on the piling rig used for jet grouting come in a range of different sizes; large ones, making it a perfect technique for improving the foundation of an existing structure.

During the jetting process it is imperative that the desired jetting parameters are maintained. Typically, the DATA Logger system monitors the rotation rate and withdrawal rate, as well as the grout, air, and grout flow. This information is displayed in real time for the operator, and raw data's are transmitted to the DATA Logger database where it is post-processed, stored and reviewed by the project team.