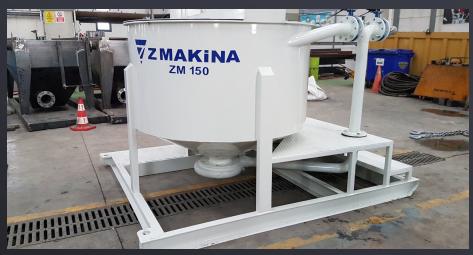

## Z MAKÍNA

Z Makina Manual Mixers are specially designed for continuous mixing, and very useful in construction areas due to its small dimensions. Mixing time is about 2-3 mins that it can fast mix slurry.

Z Makina supplies two different types of the manual mixer as ZM100 and ZM150.

| MODEL               |      | ZM 100         | ZM 150         | ZM 300         |
|---------------------|------|----------------|----------------|----------------|
| Power               | kW   | 7,5            | 15             | 55             |
| Mixer Tank Capacity | I†   | 1100           | 1700           | 3000           |
| Production Capacity | m3/h | 20             | 25             | 40             |
| Mixing Time         | min  | 2              | 2              | 4              |
| Pump Capacity       | m3/h | 100            | 150            | 250            |
| Dimensions          | mm   | 2350x1900x1440 | 2900x2150x1540 | 2300x4500x5500 |
| Weight              | kg   | 1100           | 2000           | 5100           |