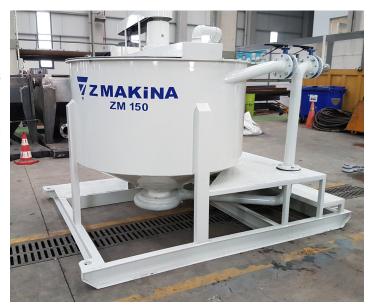

## Z MAKÍNA

Z Makina Manual Mixers are specially designed for continuous mixing, and very useful in construction areas due to its small dimensions. Mixing time is about 2-3 mins that it can fast mix slurry.

Z Makina supplies two different types of the manual mixer as ZM100 and ZM150.

| MODEL               |      | ZM 100         | ZM 150         | ZM 300         |
|---------------------|------|----------------|----------------|----------------|
| Power               | kW   | 7,5            | 15             | 55             |
| Mixer Tank Capacity | I†   | 1100           | 1700           | 3000           |
| Production Capacity | m3/h | 20             | 25             | 40             |
| Mixing Time         | min  | 2              | 2              | 4              |
| Pump Capacity       | m3/h | 100            | 150            | 250            |
| Dimensions          | mm   | 2350x1900x1440 | 2900x2150x1540 | 2300x4500x5500 |
| Weight              | kg   | 1100           | 2000           | 5100           |