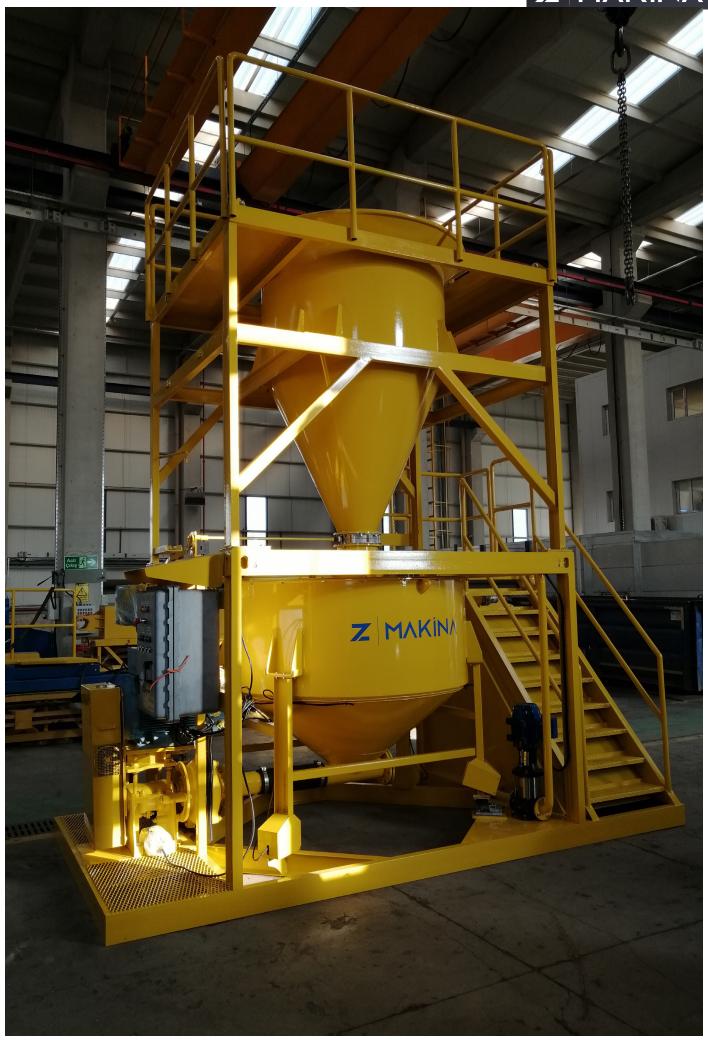

## Z MAKÍNA

Z Makina Manual Mixers are specially designed for continuous mixing, and very useful in construction areas due to its small dimensions. Mixing time is about 2-3 mins that it can fast mix slurry.

Z Makina supplies two different types of the manual mixer as ZM100 and ZM150.

| MODEL               |      | ZM 100         | ZM 150         | ZM 300         |
|---------------------|------|----------------|----------------|----------------|
| Power               | kW   | 7,5            | 15             | 55             |
| Mixer Tank Capacity | I†   | 1100           | 1700           | 3000           |
| Production Capacity | m3/h | 20             | 25             | 40             |
| Mixing Time         | min  | 2              | 2              | 4              |
| Pump Capacity       | m3/h | 100            | 150            | 250            |
| Dimensions          | mm   | 2350x1900x1440 | 2900x2150x1540 | 2300x4500x5500 |
| Weight              | kg   | 1100           | 2000           | 5100           |