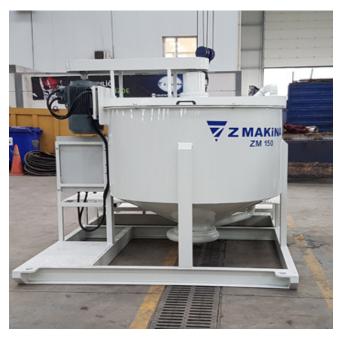

## Z MAKÍNA

Z Makina Manual Mixers are specially designed for continuous mixing, and very useful in construction areas due to its small dimensions. Mixing time is about 2-3 mins that it can fast mix slurry.

Z Makina supplies two different types of the manual mixer as ZM100 and ZM150.

| MODEL               |      | ZM 100         | ZM 150         | ZM 300         |
|---------------------|------|----------------|----------------|----------------|
| Power               | kW   | 7,5            | 15             | 55             |
| Mixer Tank Capacity | I†   | 1100           | 1700           | 3000           |
| Production Capacity | m3/h | 20             | 25             | 40             |
| Mixing Time         | min  | 2              | 2              | 4              |
| Pump Capacity       | m3/h | 100            | 150            | 250            |
| Dimensions          | mm   | 2350x1900x1440 | 2900x2150x1540 | 2300x4500x5500 |
| Weight              | kg   | 1100           | 2000           | 5100           |