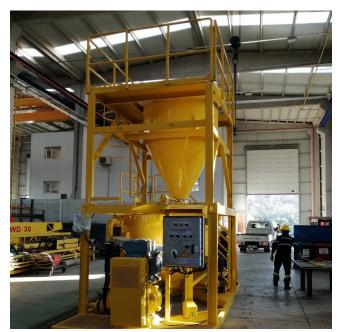

## Z MAKÍNA

Z Makina Manual Mixers are specially designed for continuous mixing, and very useful in construction areas due to its small dimensions. Mixing time is about 2-3 mins that it can fast mix slurry.

Z Makina supplies two different types of the manual mixer as ZM100 and ZM150.

| MODEL               |      | ZM 100         | ZM 150         | ZM 300         |
|---------------------|------|----------------|----------------|----------------|
| Power               | kW   | 7,5            | 15             | 55             |
| Mixer Tank Capacity | I†   | 1100           | 1700           | 3000           |
| Production Capacity | m3/h | 20             | 25             | 40             |
| Mixing Time         | min  | 2              | 2              | 4              |
| Pump Capacity       | m3/h | 100            | 150            | 250            |
| Dimensions          | mm   | 2350x1900x1440 | 2900x2150x1540 | 2300x4500x5500 |
| Weight              | kg   | 1100           | 2000           | 5100           |