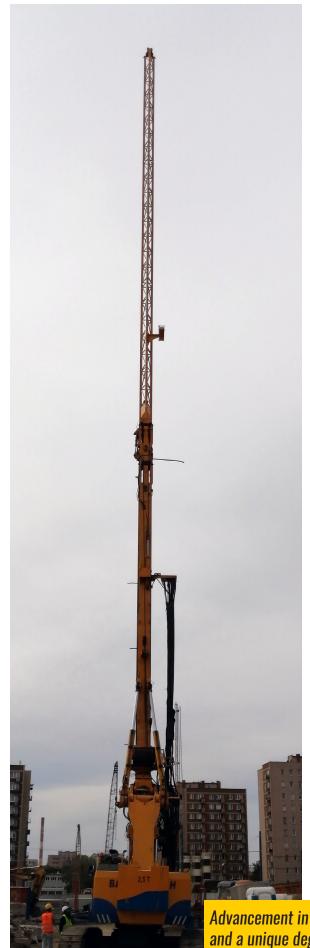

### **01.** BG24-H Jet Grouting Kit

Z Makina has developed a jet grouting system with the single stroke columns to depths of 36 m capacity. It was designed which can be mounted on the piling rig used for jet grouting come in a range of different sizes; large ones, making it a perfect technique for improving the foundation of an existing structure.

Z Makina has developed a jet grouting system with the single stroke columns to depths of 36 m capacity. It was designed which can be mounted on the piling rig used for jet grouting

come in a range of different sizes; large ones, making it a perfect technique for improving the foundation of an existing structure. This flexibility enables the technique to be tailored to meet the specific project requirements in Poland. Currently two Jet Grouting units are running in Warsaw Metro C21 Station.