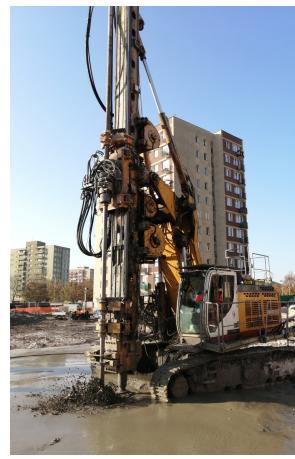

Z Makina has developed a jet grouting system with the single stroke columns to depths of 36 m capacity. It was designed which can be mounted on the piling rig used for jet grouting

come in a range of different sizes; large ones, making it a perfect technique for improving the foundation of an existing structure. This flexibility enables the technique to be tailored to meet the specific project requirements in Poland. Currently two Jet Grouting units are running in Warsaw Metro C21 Station.