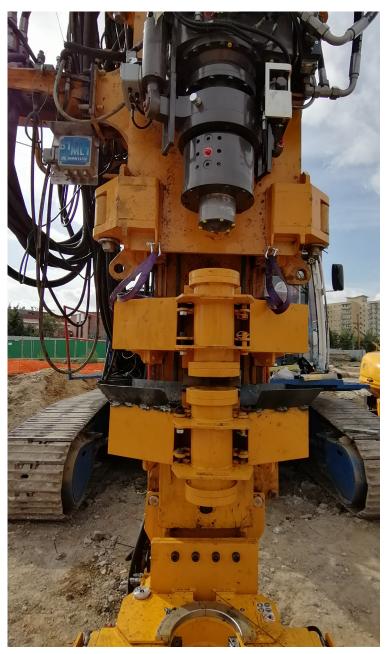

### **01.** BG24-H Jet Grouting Kit

Z Makina has developed a jet grouting system with the single stroke columns to depths of 36 m capacity. It was designed which can be mounted on the piling rig used for jet grouting come in a range of different sizes; large ones, making it a perfect technique for improving the foundation of an existing structure.

# BG24H **JET GROUTING KIT**

Z Makina has developed a jet grouting system with the single stroke columns to depths of 36 m capacity. It was designed which can be mounted on the piling rig used for jet grouting

come in a range of different sizes; large ones, making it a perfect technique for improving the foundation of an existing structure. This flexibility enables the technique to be tailored to meet the specific project requirements in Poland. Currently two Jet Grouting units are running in Warsaw Metro C21 Station.

### **TECHNOLOGY & APPLICATIONS**

All of our jet grout rigs use our proprietary, in-house built, data acquisition system. These rigs are fully instrumented with an onboard computer to monitor the parameters necessary for the jetting process. DATA Logger System enables the rig operator to accurately control and monitor the jet grout construction parameters, thereby producing a high quality soil-cement column. Optional Operations of the drill can be either automatic (remote controlled) or manual (operator controlled).