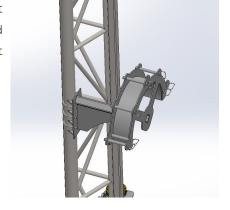

### **01.** BG24-H Jet Grouting Kit

Z Makina has developed a jet grouting system with the single stroke columns to depths of 36 m capacity. It was designed which can be mounted on the piling rig used for jet grouting come in a range of different sizes; large ones, making it a perfect technique for improving the foundation of an existing structure.

# BG24H **JET GROUTING KIT**

Z Makina has developed a jet grouting system with the single stroke columns to depths of 36 m capacity. It was designed which can be mounted on the piling rig used for jet grouting

come in a range of different sizes; large ones, making it a perfect technique for improving the foundation of an existing structure. This flexibility enables the technique to be tailored to meet the specific project requirements in Poland. Currently two Jet Grouting units are running in Warsaw Metro C21 Station.

### Rotary Head

A proper rotary head was used.

### Swivel guide

It was designed for the specific swivel.

### Rods' guide

Rod guide center is 475 mm.

### **Revolving Clamp Rack**

It was designed for ergonomic operation