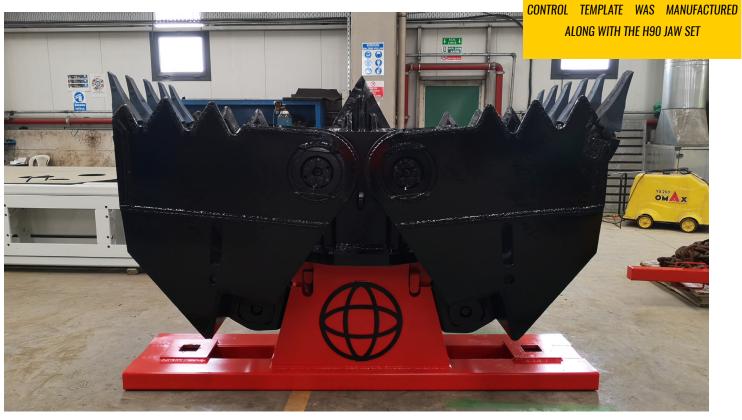

# H90 GRAB JAW SET

### **JAW SETS FOR SOLETANCHE**

As a group member of Soletanche Bacy, Z Makina also provides the needs of group companies. In this year we manufactured two jaw sets at Soletanche specifications for Soletanche Bachy France.

H90 1200x2300 Jaw Set was manufactured for France and M8 800x2700 Jaw Set was manufactured for Morocco. Both sets were performed under control of Soletanche Technical Team so as to meet Soletanche specifications.

Assembling has been executed by professional team and all materials used have the appropriate quality certificates.

Z Makina quality goal is to provide products with superior quality, reliability and durability.