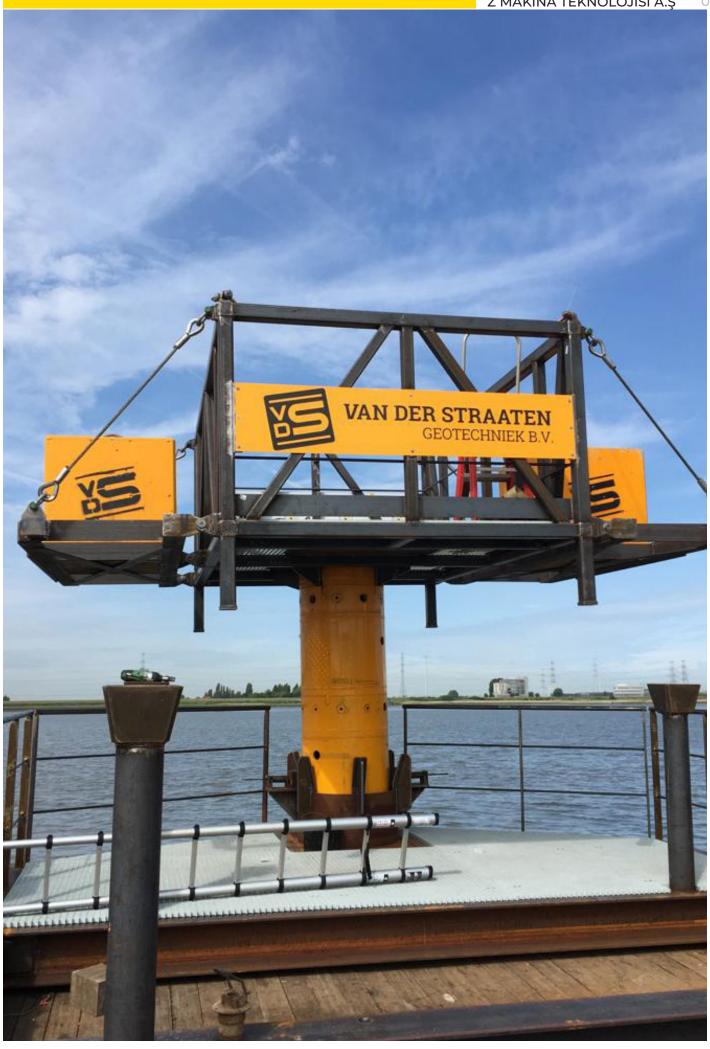

Z Makina casings and casing shoes have high resistance and easy to assemble. So, even in case of oscillator usage, performance of the product does not decrease.

In this project Z Makina produced 800/720 diameter double dall casings for Van Der Straaten Company at Netherlands. They are used on offshore platform.