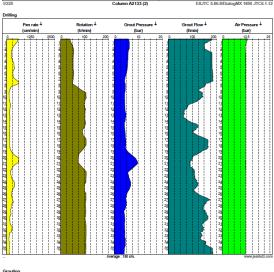

### REPORT FOR A JET GROUT COLUMN

With Jean Lutz DATA Logger systems, Z Makina provides live streaming on job site, and data collection of operation.

This system helps the operator to control the machine much more efficiently so that reduces the operation time. Result of that good quality of columns can be made in less time than usual.

DIALOG JTC

Drill Depth : 0,02-35,72 m JET Length : 1,88 m