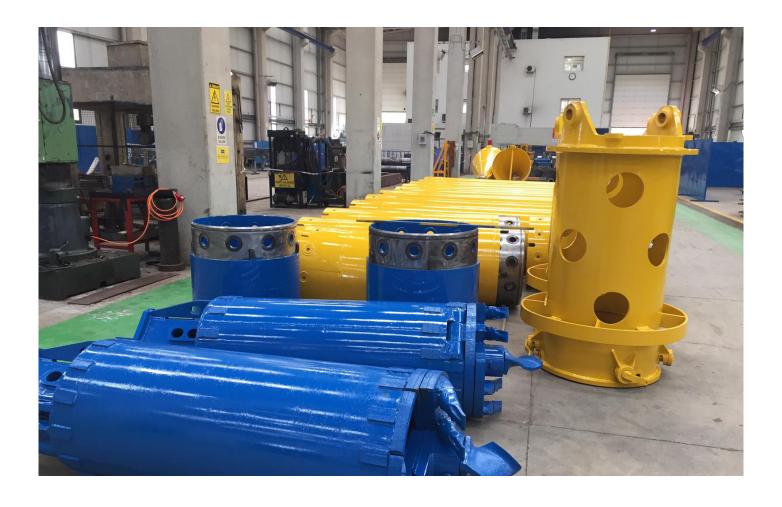

# **02.** Doublewall Casings

Z Makina manufactures casings in various sizes according to customer needs. We are able to produce casings till 2500 mm diameter. The double wall casings are designed especially for high torque drilling machines and casings oscillators with high resistance and easy montage advantages.

### **MANUFACTURING CASINGS**

Z Makina manufactures casings in various sizes according to customer needs and able to produce casings till 2500 mm diameter. The double wall casings are designed especially for high torque drilling machines and casings oscillators with high resistance and easy montage advantages.

Z Makina casings and casing shoes have high resistance and easy to assemble. So, even in case of oscillator usage, performance of the product does not decrease.

In this project Z Makina produced 800/720 diameter double dall casings for Van Der Straaten Company at Netherlands. They are used on offshore platform.