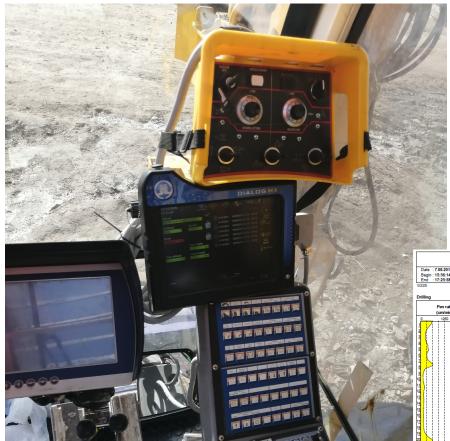

During the jetting process it is imperative that the desired jetting parameters are maintained. Typically, the DATA Logger system monitors the rotation rate and withdrawal rate, as well as the grout, air, and grout flow. This information is displayed in real time for the operator, and raw data's are transmitted to the DATA

Logger database where it is post-processed, stored and reviewed by the project team.

Advancement in technology and a unique degree of our design must comprise the ability of our equipment

### **TECHNOLOGY & APPLICATIONS**

All of our jet grout rigs use our proprietary, in-house built, data acquisition system. These rigs are fully instrumented with an onboard computer to monitor the parameters necessary for the jetting process. DATA Logger System enables the rig operator to accurately control and monitor the jet grout construction parameters, thereby producing a high quality soil-cement column. Optional Operations of the drill can be either automatic (remote controlled) or manual (operator controlled).

### REPORT FOR A JET GROUT COLUMN

With Jean Lutz DATA Logger systems, Z Makina provides live streaming on job site, and data collection of operation.

This system helps the operator to control the machine much more efficiently so that reduces the operation time. Result of that good quality of columns can be made in less time than usual.

DIALOG JTC

Drill Depth : 0,02-35,72 m JET Length : 1,88 m