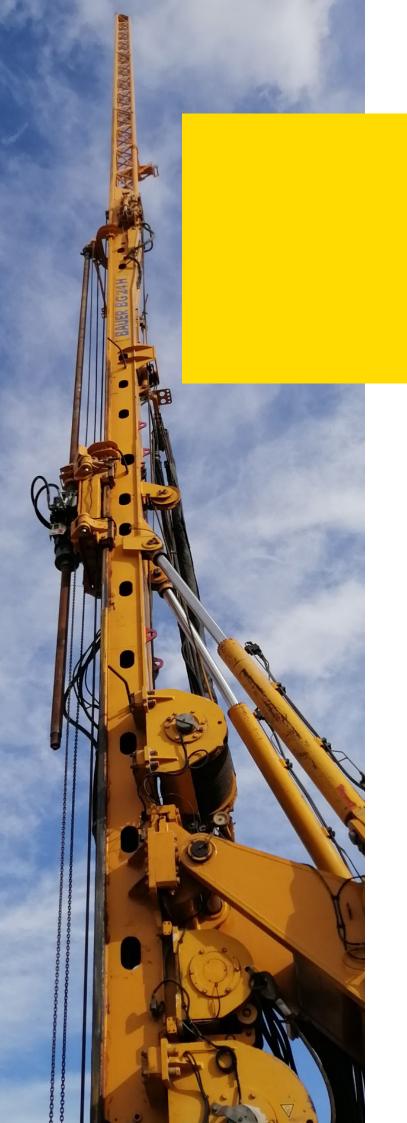

### **01.** BG24-H Jet Grouting Kit

Z Makina has developed a jet grouting system with the single stroke columns to depths of 36 m capacity. It was designed which can be mounted on the piling rig used for jet grouting come in a range of different sizes; large ones, making it a perfect technique for improving the foundation of an existing structure.

# BG24H **JET GROUTING KIT**

Z Makina has developed a jet grouting system with the single stroke columns to depths of 36 m capacity. It was designed which can be mounted on the piling rig used for jet grouting

come in a range of different sizes; large ones, making it a perfect technique for improving the foundation of an existing structure. This flexibility enables the technique to be tailored to meet the specific project requirements in Poland. Currently two Jet Grouting units are running in Warsaw Metro C21 Station.