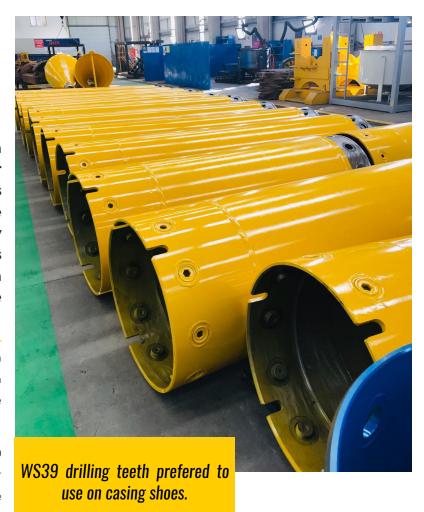

# **02.** Doublewall Casings

Z Makina manufactures casings in various sizes according to customer needs. We are able to produce casings till 2500 mm diameter. The double wall casings are designed especially for high torque drilling machines and casings oscillators with high resistance and easy montage advantages.

### **MANUFACTURING CASINGS**

Z Makina manufactures casings in various sizes according to customer needs and able to produce casings till 2500 mm diameter. The double wall casings are designed especially for high torque drilling machines and casings oscillators with high resistance and easy montage advantages.

Z Makina casings and casing shoes have high resistance and easy to assemble. So, even in case of oscillator usage, performance of the product does not decrease.

In this project Z Makina produced 800/720 diameter double dall casings for Van Der Straaten Company at Netherlands. They are used on offshore platform.