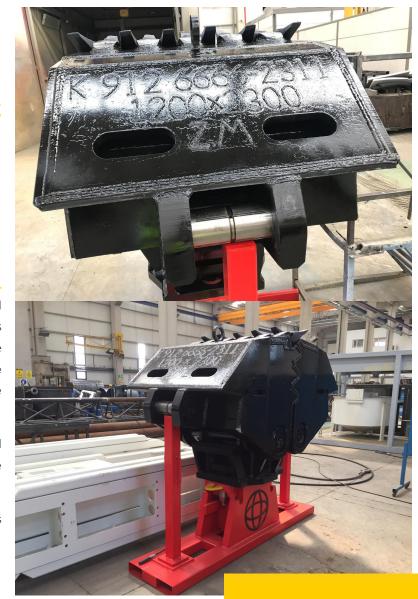

# H90 GRAB JAW SET

### **JAW SETS FOR SOLETANCHE**

As a group member of Soletanche Bacy, Z Makina also provides the needs of group companies. In this year we manufactured two jaw sets at Soletanche specifications for Soletanche Bachy France.

H90 1200x2300 Jaw Set was manufactured for France and M8 800x2700 Jaw Set was manufactured for Morocco. Both sets were performed under control of Soletanche Technical Team so as to meet Soletanche specifications.

Assembling has been executed by professional team and all materials used have the appropriate quality certificates.

Z Makina quality goal is to provide products with superior quality, reliability and durability.